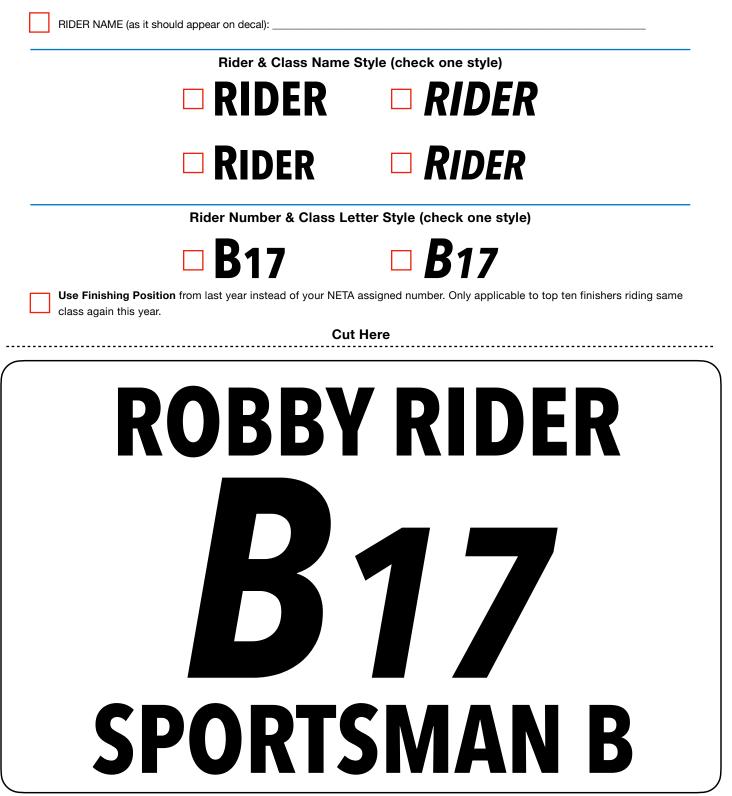

## NEW ENGLAND TRIALS ASSOCIATION (NETA) 2021 Number Plate Decal Request

A number plate decal is included with your 2021 NETA membership. The decal fits most number plates. A scale mockup is at the bottom of the page. It can be cut out to insure the decal will fit before ordering. Contact David Scarbro (secretary@newenglandtrials.com) before ordering if you have questions.

All decals have a background that is the same color as the gates for the class you ride. The colors are red (for A), blue (for B) & green (for C). The background for the Champ class is half red / half black. In all cases, the letters are white.

There are a few personalization options. Please return the top part of this form with your membership application. The decal will be mailed to you.