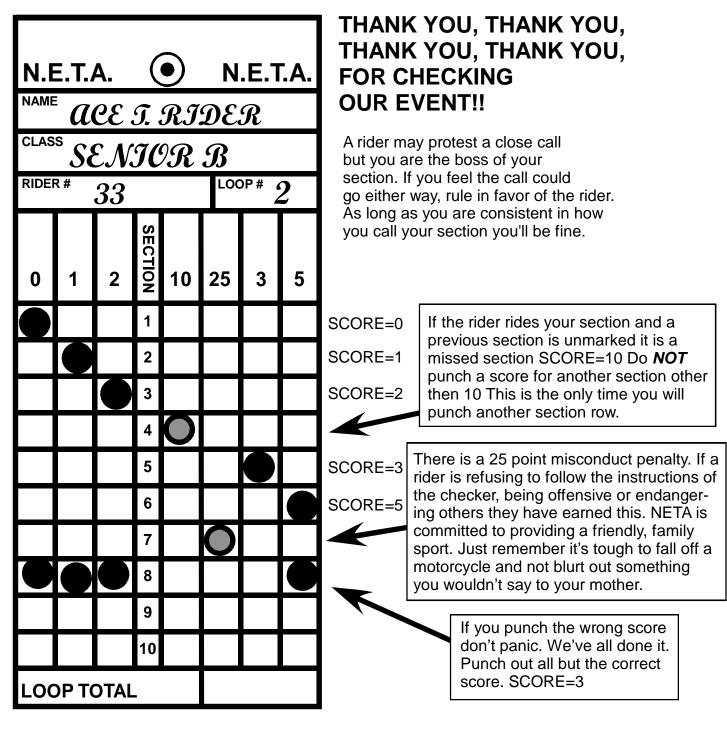

## **HOW TO PUNCH A SCORECARD**

- 0 = Rider didn't touch a foot to ground or lean body/bike against anything.
- 1 = Rider touched once with foot or arm/shoulder/(bike other than tires/skid plate). Foot may pivot without additional penalty.
- 2 = Rider touched twice with foot or arm/shoulder/(bike other than tires/skid plate).
- 3 = Rider touched 3 or more times with foot or arm/shoulder/(bike other than tires/skid plate) or slid foot along ground.
- 5 = Rider stalled engine at a stop while dabbing or resting on skidplate, rode out of bounds (missed gate, rode through wrong gate, rode over ribbon), displaced section marker through direct contact, removed hand from handlebars (while stopped and dabbing) or entered section without observer permission.